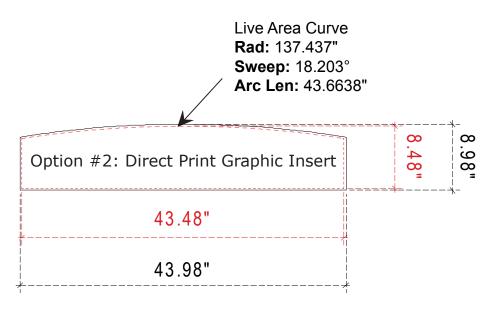

## 1/4" Direct Print Header Graphic

**Finished Size:** 43.98"w x 8.98"h **Live Area:** 43.48"w x 8.48"h

Add 1/4" bleed around perimeter

**NOTE:** Graphic files must be @ 150 dpi Finished Size. DO NOT send Flattened Files. Production can not manipulate the content, proportion or color of these files.