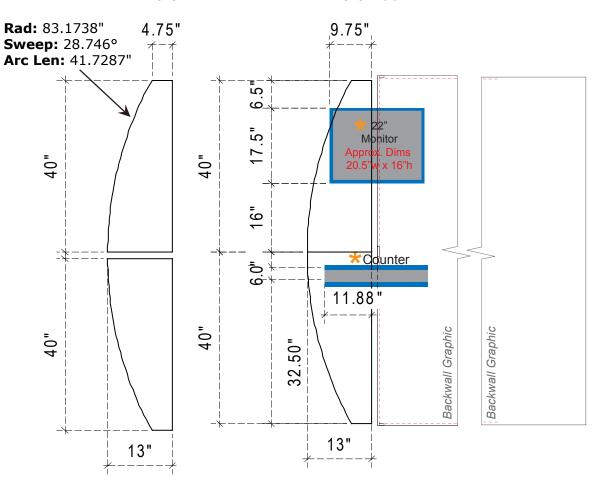

**Blue Area** indicates 3/4" bleed area around the counter and the monitor

Monitors can be positioned on left or right side of 10ft unit.

**NOTE:** When adding Monitors and Counters to the Sacagawea unit, portions of the graphic will be covered. Please design graphic layout according to suggested locations.

-See Header Graphic Dims for header locations.\*

**NOTE:** These dimensions are for graphic layout purposes. Graphic needs to be cut and test fitted to Sacagawea frame.

**Product Name:** VK-1205

**Process:** Colossus 8-Color

## A small portion of your graphic(s) may be hidden by monitor and counter. Please use these diagrams to position your graphics correctly.

Convex Wing for T-Series 20' Unit includes (2) Bottom Panels and (2) Upper Panels