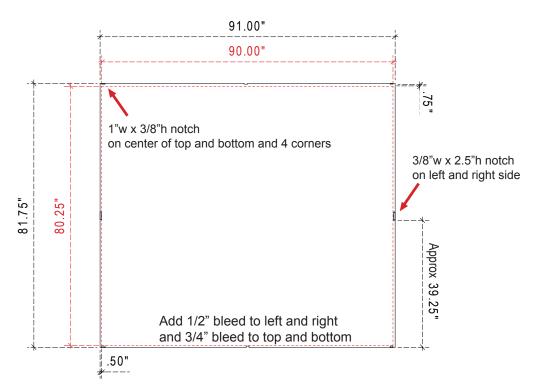

## Backwall Tension Fabric Graphic (Included)

Finished Size: 91"w x 81.75"h Live Area: 90"w x 80.25"h

Sew 1/2" hook Velcro into front perimeter

**Product Name: VK-1205** 

Process: Colossus 8-Color

Material: Poly Knit 9

-See Header Graphic Dims for header locations.\*

**NOTE:** These dimensions are for graphic layout purposes. Graphic needs to be cut and test fitted to Sacagawea frame.

**Product Name:** VK-1205

**Process:** Colossus 8-Color

Material: Poly Knit 9

**Effective Date:** 09/20/13

**NOTE:** Graphic files must be @ 150 dpi Finished Size. DO NOT send Flattened Files. Production can not manipulate the content, proportion or color of these files.