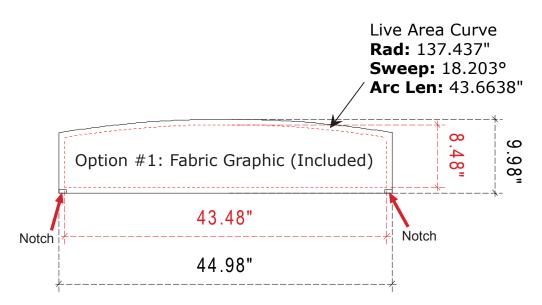

## Header Fabric Graphic

**Finished Size:** 44.98"w x 9.98"h **Live Area:** 43.48"w x 8.48"h

Add 3/4" bleed around perimeter Sew 1/2" Velcro into front perimeter