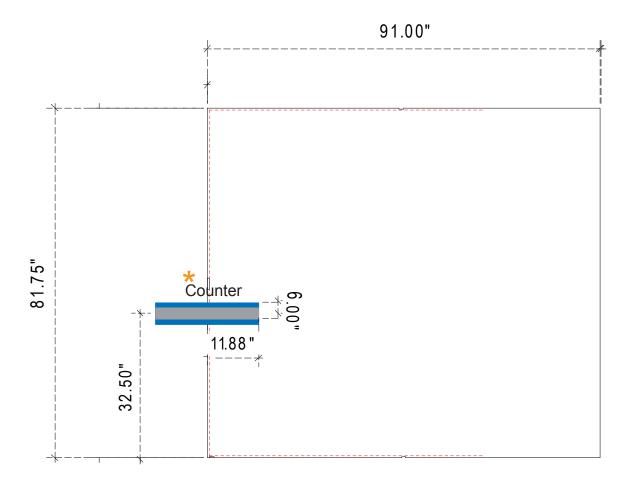

**Blue Area** indicates 3/4" bleed area around the counter and the monitor

Monitors can be positioned on left or right side of 10ft unit.

**NOTE:** When adding Monitors and Counters to the Sacagawea unit, portions of the graphic will be covered. Please design graphic layout according to suggested locations.

-See Header Graphic Dims for header locations.\*

**NOTE:** These dimensions are for graphic layout purposes. Graphic needs to be cut and test fitted to Sacagawea frame.

**Product Name:** VK-1205

**Process:** Colossus 8-Color